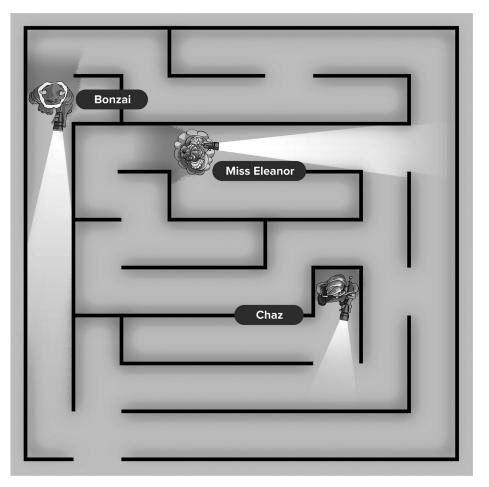

*The Endgame* worksheet. Follow along!

COMPLETE THE GRID. FIND ITS MATCH. DEFEAT THE BUILDER.

FROM PAGE 143