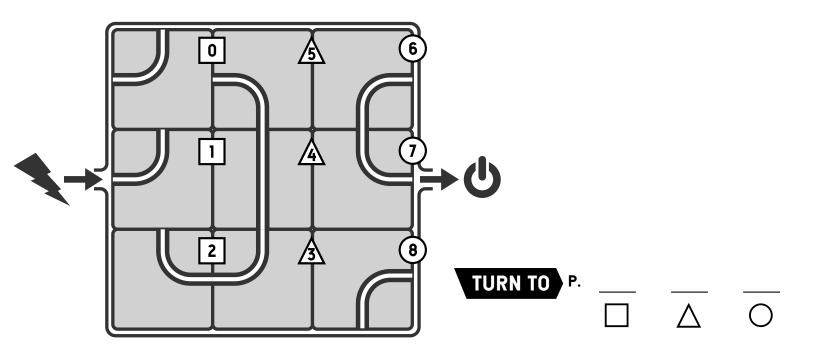

*The Endgame* worksheet. Follow along!

COMPLETE THE GRID. FIND ITS MATCH. DEFEAT THE BUILDER.

FROM PAGE 143