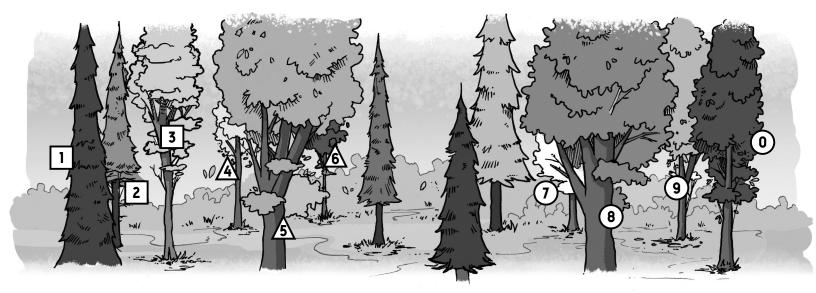

*The Endgame* worksheet. Follow along!

COMPLETE THE GRID. FIND ITS MATCH. DEFEAT THE BUILDER.

FROM PAGE 143