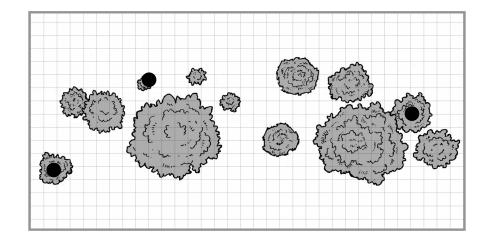

*The Endgame* worksheet. Follow along!

COMPLETE THE GRID. FIND ITS MATCH. DEFEAT THE BUILDER.

FROM PAGE 143