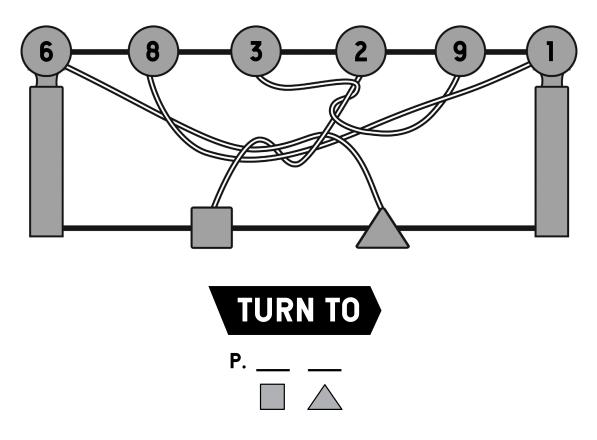

*The Endgame* worksheet. Follow along!

COMPLETE THE GRID. FIND ITS MATCH. DEFEAT THE BUILDER.

FROM PAGE 143