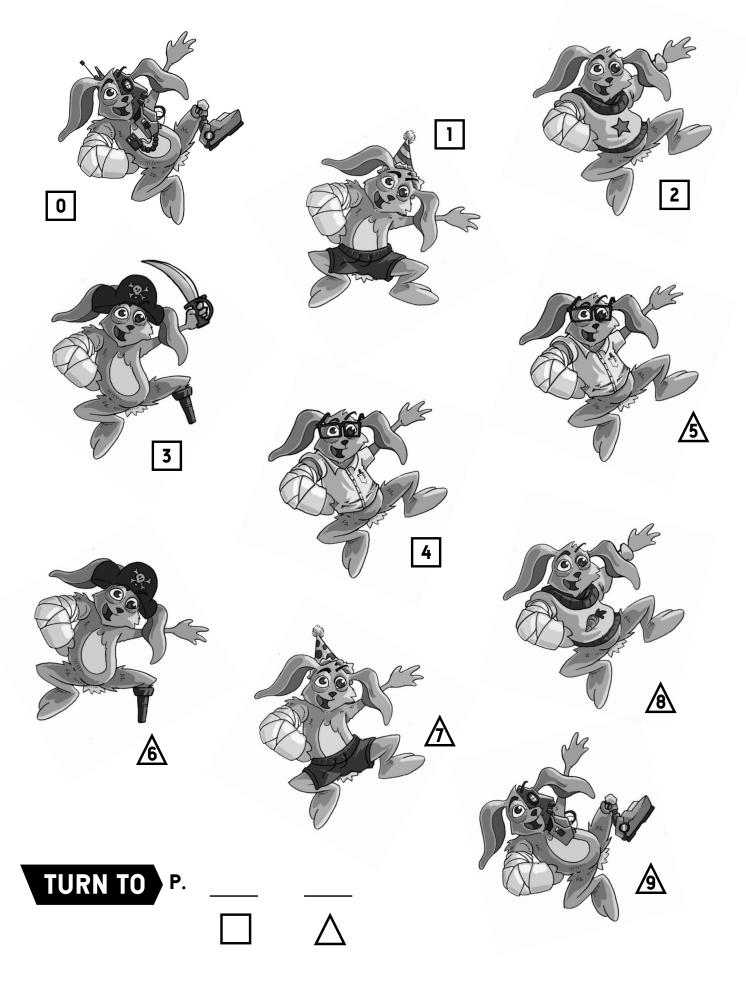

*The Endgame* worksheet. Follow along!

COMPLETE THE GRID. FIND ITS MATCH. DEFEAT THE BUILDER.

FROM PAGE 143