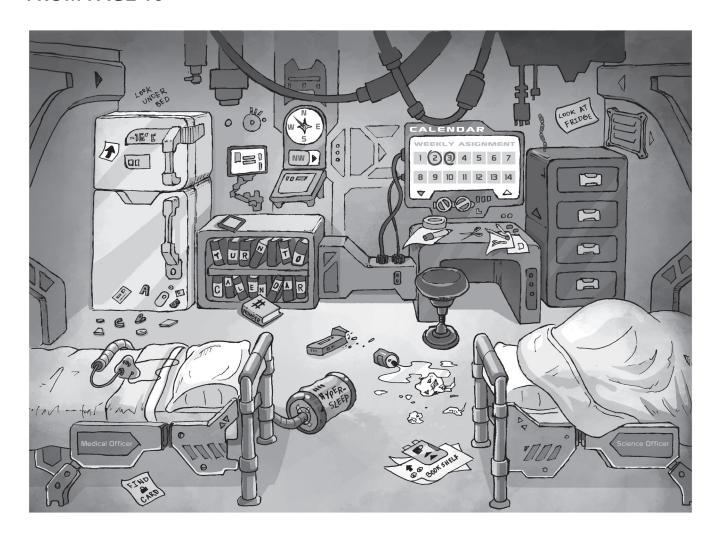

Mystery on the Starship Crusader worksheet.
Follow along!

## **CHOOSE GAME DIFFICULTY**

**EASY: INFINITE LIVES** 

MEDIUM:  $\bigcirc$   $\bigcirc$   $\bigcirc$   $\bigcirc$   $\bigcirc$   $\bigcirc$   $\bigcirc$   $\bigcirc$   $\bigcirc$ 

HARD:  $\bigcirc$   $\bigcirc$ 

### FROM PAGE 16



## FROM PAGE 26









## FROM PAGE 128



TURN TO P.







URN TO P.

# **Secret Message**

Fill in the secret letter that goes with each achievement. When you enter all the letters, you'll spell a phrase. Enter that phrase at escapefromavideogame.com to unlock a secret story.

| ROBOT PRETZEL                                           | MACGYVER HACKING                                         |
|---------------------------------------------------------|----------------------------------------------------------|
| UNNECESSARY WATERFALL                                   | FINISHED                                                 |
| NO EVIDENCE IS THE WORST EVIDENCE GOOP, GLOP, GULP      | SABOTAGE<br>YOU'RE SQUISHY                               |
| SOMETHING A PIRATE WOULD SAY