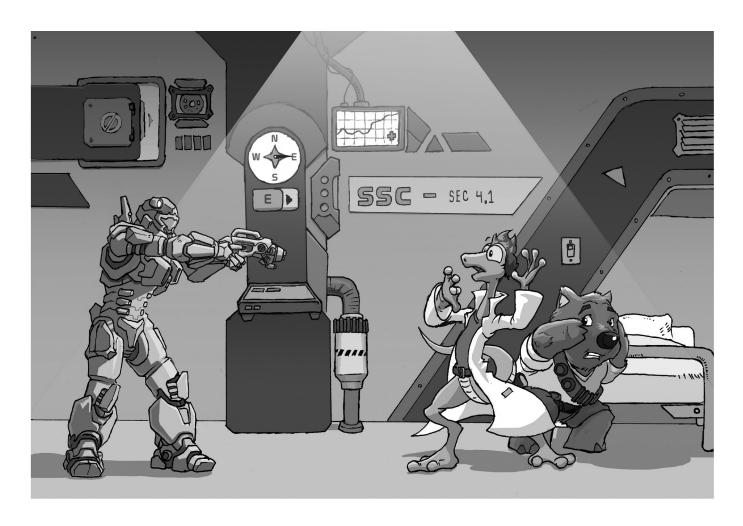

Mystery on the Starship Crusader worksheet.
Follow along!

## **CHOOSE GAME DIFFICULTY**

**EASY: INFINITE LIVES** 

MEDIUM:  $\bigcirc$   $\bigcirc$   $\bigcirc$   $\bigcirc$   $\bigcirc$   $\bigcirc$   $\bigcirc$   $\bigcirc$   $\bigcirc$ 

HARD:  $\bigcirc$   $\bigcirc$ 

### FROM PAGE 16



## FROM PAGE 26









## FROM PAGE 128



TURN TO P.







URN TO P.

# **Secret Message**

Fill in the secret letter that goes with each achievement. When you enter all the letters, you'll spell a phrase. Enter that phrase at escapefromavideogame.com to unlock a secret story.

| ROBOT PRETZEL                                           | MACGYVER HACKING                                         |
|---------------------------------------------------------|----------------------------------------------------------|
| UNNECESSARY WATERFALL                                   | FINISHED                                                 |
| NO EVIDENCE IS THE WORST EVIDENCE GOOP, GLOP, GULP      | SABOTAGE<br>YOU'RE SQUISHY                               |
| SOMETHING A PIRATE WOULD SAY