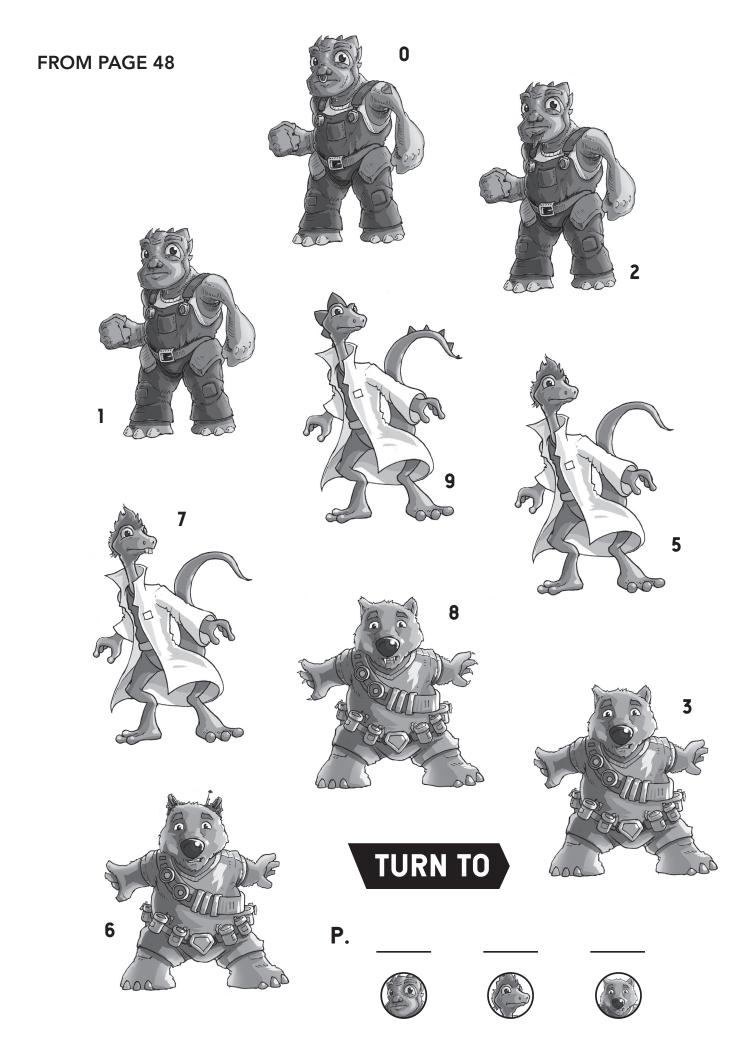

Mystery on the Starship Crusader worksheet.
Follow along!

## **CHOOSE GAME DIFFICULTY**

**EASY: INFINITE LIVES** 

MEDIUM:  $\bigcirc$   $\bigcirc$   $\bigcirc$   $\bigcirc$   $\bigcirc$   $\bigcirc$   $\bigcirc$   $\bigcirc$   $\bigcirc$ 

HARD:  $\bigcirc$   $\bigcirc$ 

### FROM PAGE 16



## FROM PAGE 26









## FROM PAGE 128



TURN TO P.







URN TO P.

# **Secret Message**

Fill in the secret letter that goes with each achievement. When you enter all the letters, you'll spell a phrase. Enter that phrase at escapefromavideogame.com to unlock a secret story.

| ROBOT PRETZEL                                           | MACGYVER HACKING                                         |
|---------------------------------------------------------|----------------------------------------------------------|
| UNNECESSARY WATERFALL                                   | FINISHED                                                 |
| NO EVIDENCE IS THE WORST EVIDENCE GOOP, GLOP, GULP      | SABOTAGE<br>YOU'RE SQUISHY                               |
| SOMETHING A PIRATE WOULD SAY                            |