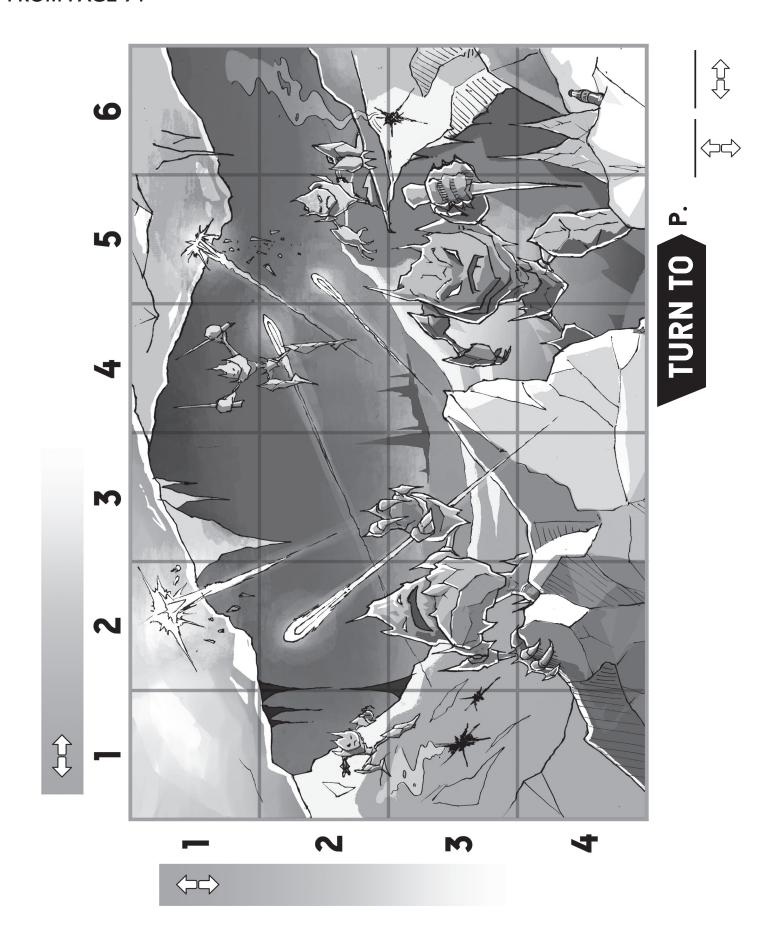

Mystery on the Starship Crusader worksheet.
Follow along!

## **CHOOSE GAME DIFFICULTY**

**EASY: INFINITE LIVES** 

MEDIUM:  $\bigcirc$   $\bigcirc$   $\bigcirc$   $\bigcirc$   $\bigcirc$   $\bigcirc$   $\bigcirc$   $\bigcirc$   $\bigcirc$ 

HARD:  $\bigcirc$   $\bigcirc$ 

### FROM PAGE 16



## FROM PAGE 26









## FROM PAGE 128



TURN TO P.







URN TO P.

# **Secret Message**

Fill in the secret letter that goes with each achievement. When you enter all the letters, you'll spell a phrase. Enter that phrase at escapefromavideogame.com to unlock a secret story.

| ROBOT PRETZEL                                           | MACGYVER HACKING                                         |
|---------------------------------------------------------|----------------------------------------------------------|
| UNNECESSARY WATERFALL                                   | FINISHED                                                 |
| NO EVIDENCE IS THE WORST EVIDENCE GOOP, GLOP, GULP      | SABOTAGE<br>YOU'RE SQUISHY                               |
| SOMETHING A PIRATE WOULD SAY                            | THE