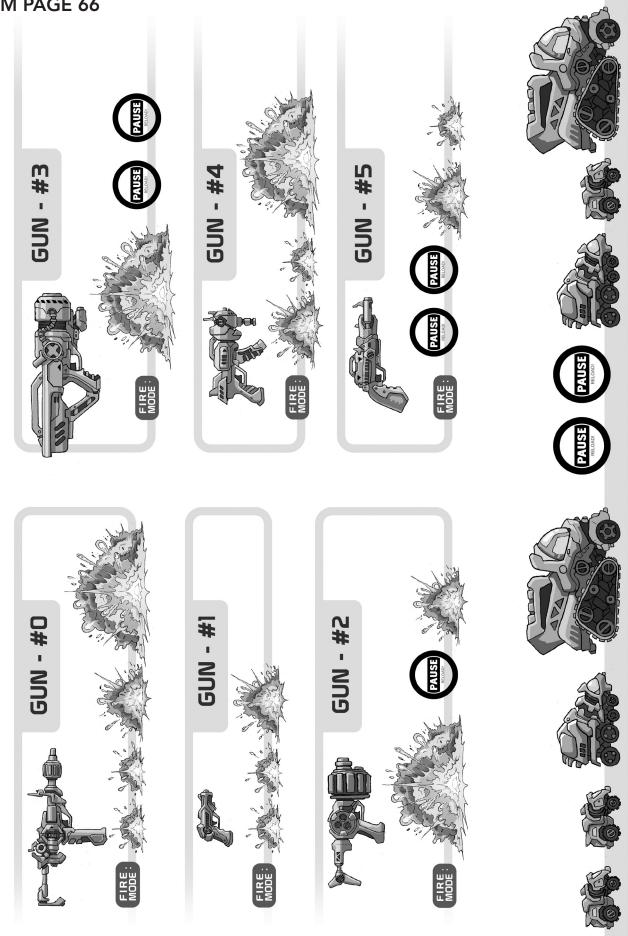

Mystery on the Starship Crusader worksheet.
Follow along!

## **CHOOSE GAME DIFFICULTY**

**EASY: INFINITE LIVES** 

MEDIUM:  $\bigcirc$   $\bigcirc$   $\bigcirc$   $\bigcirc$   $\bigcirc$   $\bigcirc$   $\bigcirc$   $\bigcirc$   $\bigcirc$ 

HARD:  $\bigcirc$   $\bigcirc$ 

### FROM PAGE 16



## FROM PAGE 26









## FROM PAGE 128



TURN TO P.







URN TO P.

# **Secret Message**

Fill in the secret letter that goes with each achievement. When you enter all the letters, you'll spell a phrase. Enter that phrase at escapefromavideogame.com to unlock a secret story.

| ROBOT PRETZEL                                           | MACGYVER HACKING                                         |
|---------------------------------------------------------|----------------------------------------------------------|
| UNNECESSARY WATERFALL                                   | FINISHED                                                 |
| NO EVIDENCE IS THE WORST EVIDENCE GOOP, GLOP, GULP      | SABOTAGE<br>YOU'RE SQUISHY                               |
| SOMETHING A PIRATE WOULD SAY                            | TH