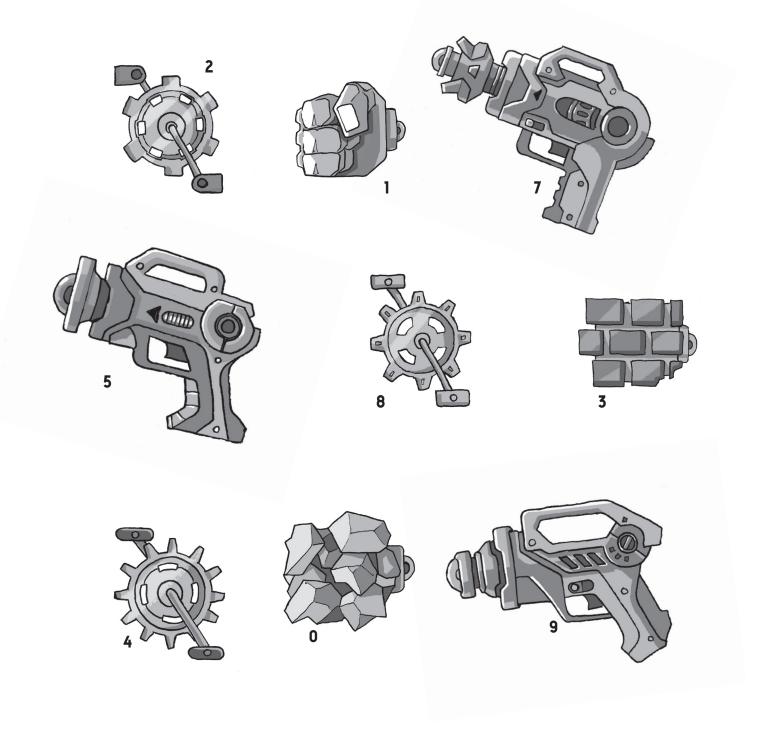

Mystery on the Starship Crusader worksheet.
Follow along!

## **CHOOSE GAME DIFFICULTY**

**EASY: INFINITE LIVES** 

MEDIUM:  $\bigcirc$   $\bigcirc$   $\bigcirc$   $\bigcirc$   $\bigcirc$   $\bigcirc$   $\bigcirc$   $\bigcirc$   $\bigcirc$ 

HARD:  $\bigcirc$   $\bigcirc$ 

### FROM PAGE 16



## FROM PAGE 26









## FROM PAGE 128



TURN TO P.







URN TO P.

# **Secret Message**

Fill in the secret letter that goes with each achievement. When you enter all the letters, you'll spell a phrase. Enter that phrase at escapefromavideogame.com to unlock a secret story.

| ROBOT PRETZEL                                           | MACGYVER HACKING                                         |
|---------------------------------------------------------|----------------------------------------------------------|
| UNNECESSARY WATERFALL                                   | FINISHED                                                 |
| NO EVIDENCE IS THE WORST EVIDENCE GOOP, GLOP, GULP      | SABOTAGE<br>YOU'RE SQUISHY                               |
| SOMETHING A PIRATE WOULD SAY                            | THE ASTEROID ALWAYS WINS