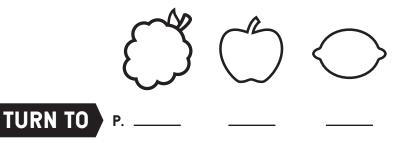

Escape From a Video Game worksheet.
Follow along!

### FROM PAGE 39



$$\Rightarrow = 1 \Rightarrow + \Rightarrow = 10$$

$$\Rightarrow = \Rightarrow - \Rightarrow = 6$$

$$\Rightarrow = \Rightarrow + \Rightarrow + \Rightarrow + \Rightarrow = 7$$

$$\Rightarrow = \Rightarrow = 6$$



#### FROM PAGE 54

Enter the numbers you discovered in the red, green, and blue challenges to learn which page you should turn to for your final challenge.



### FROM PAGE 123





## FROM PAGE 135



TURN TO

# **Secret Message**

Fill in the secret letter that goes with each achievement. When you enter all the letters, you'll spell a phrase. Enter that phrase at escapefromavideogame.com to unlock a secret story.

| WORLD'S EASIEST BOOK REPORT        | DAD! STOP!                    |
|------------------------------------|-------------------------------|
| EARLY CELEBRATION                  | PHANTOM PHANTOM ISLAND        |
| TERRIBLE RED BULL COMMERCIAL       | 42                            |
|                                    | SECRET NOTE                   |
| NICE VIEW                          | YOU'RE A MEAN ONE, MR. GRINCH |
| NEVER TRUST A VINE                 | AAARRRGBLBL                   |
| SERIOUSLY. NEVER TRUST A VINE.     | M