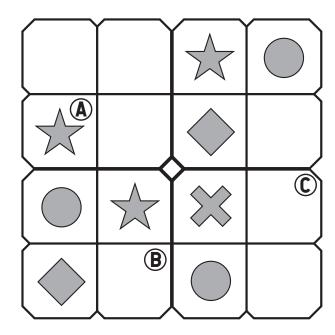

Escape From a Video Game worksheet.
Follow along!

### FROM PAGE 39



$$\Rightarrow = 1 \Rightarrow + \Rightarrow = 10$$

$$\Rightarrow = \Rightarrow - \Rightarrow = 6$$

$$\Rightarrow = \Rightarrow + \Rightarrow + \Rightarrow + \Rightarrow = 7$$

$$\Rightarrow = \Rightarrow = 6$$



#### FROM PAGE 54

Enter the numbers you discovered in the red, green, and blue challenges to learn which page you should turn to for your final challenge.



### FROM PAGE 123





## FROM PAGE 135



TURN TO

# **Secret Message**

Fill in the secret letter that goes with each achievement. When you enter all the letters, you'll spell a phrase. Enter that phrase at escapefromavideogame.com to unlock a secret story.

| WORLD'S EASIEST BOOK REPORT        | DAD! STOP!                    |
|------------------------------------|-------------------------------|
| EARLY CELEBRATION