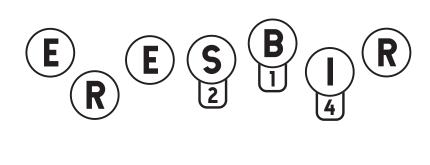

### FROM PAGE 39

$$\Rightarrow = 1 \Rightarrow + \Rightarrow = 10$$

$$\Rightarrow = \Rightarrow - \Rightarrow = 6$$

$$\Rightarrow = \Rightarrow + \Rightarrow + \Rightarrow + \Rightarrow = 7$$

$$\Rightarrow = \Rightarrow = 6$$