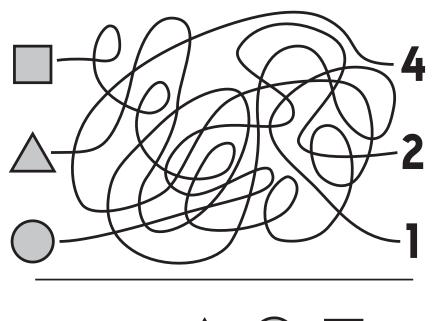

#### FROM PAGE 54

Enter the numbers you discovered in the red, green, and blue challenges to learn which page you should turn to for your final challenge.